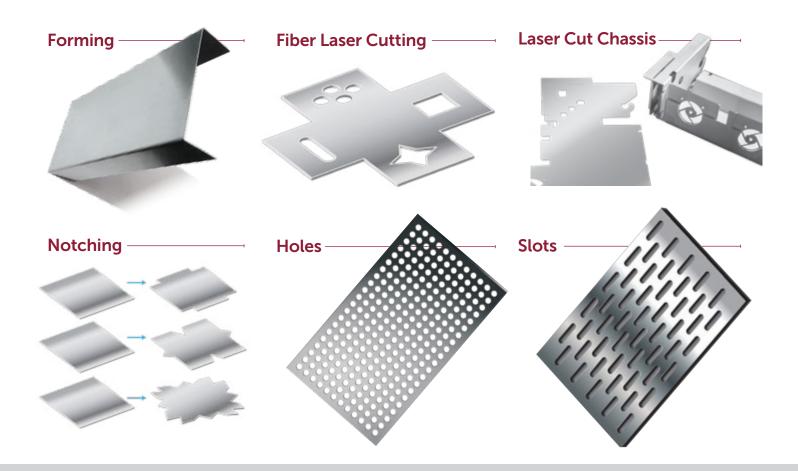

## Laser Cutting and Custom Fabrication

## 500,000 lbs of stainless steel ready to be customized and shipped.



At Western Fabricating, we only use mill-procured and USA processed sheet metal. All of our fabrication takes place in the USA, with most from our Fort Myers, Florida shop. We ship anywhere in the United States. Our production line has quality control stops at every operation, allowing for fast turnaround and quantity-order price breaks. Upload your sketch or drawing on our website for fast, accurate and easy ordering. We provide quick response with accurate pricing and a shop drawing for your approval.



Highest Quality Materials And Workmanship